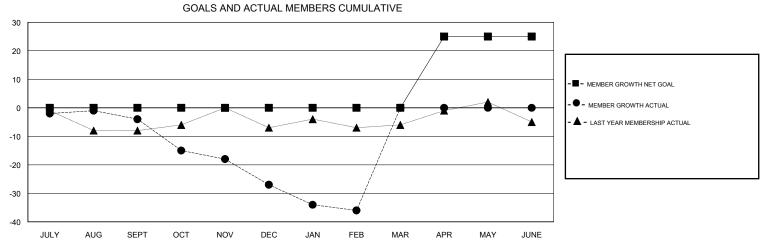

## MICHAEL MOLENDA **LOCATION IOWA GMT CA** Clubs Members RESULTS FOR 2017-2018 RESULTS FOR 2017-2018 NEW CLUBS NEW CLUB GOAL DROPPED CLUBS MEMBER GROWTH NET MEMBER GROWTH DROPPED QUARTER QUARTER GOAL ACTUAL MEMBERS ACTUAL (including transfers) 0 0 0 0 15 17 JULY/AUG/SEPT JULY/AUG/SEPT 0 0 18 39 OCT/NOV/DEC OCT/NOV/DEC 0 0 0 0 13 21 JAN/FEB/MAR JAN/FEB/MAR 1 0 0 0 0 25 APR/MAY/JUNE APR/MAY/JUNE